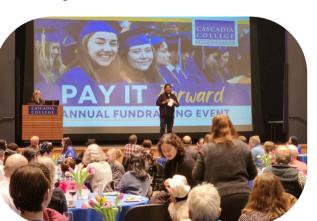

# Pay it Forward FEB 28, 2024

Thank you to everyone who supported our first fundraising event in over a decade!

**12** SPONSORS

**80%** New supporters

**\$75k**+ RAISED TO SUPPORT STUDENTS

**Foundation Board Members:** 